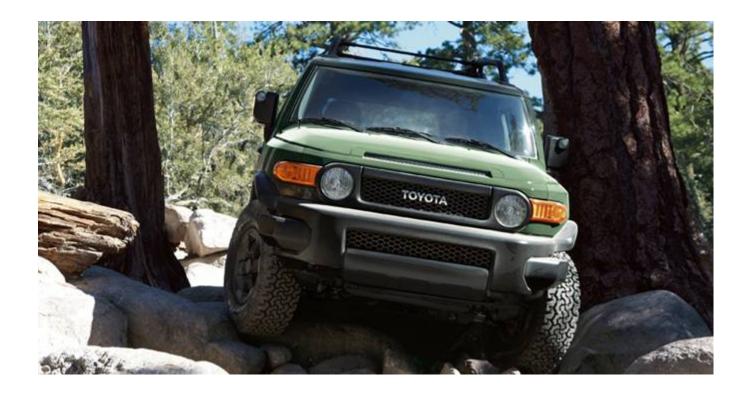

## **2011 TOYOTA FJ-CRUISER 4WD**

## "TRAIL TEAM EDITION"

EXT: 06V7 / ARMY GREEN

INT: FA11 / BLACK CLOTH

**VEHICLE BASE MODEL** 

TRAIL TEAM SPECIAL EDITION

\$6725.00

Army Green Exterior w/Roof Top,

BLK Roof Rack, Bumpers, Grille,

Door handle, Mirrors, Rock rails.

| Trail Tuned Bilstein Shock,                |          |
|--------------------------------------------|----------|
| Elec Cont Locking Rear Diff,               |          |
| Active Traction Cont, Remote Keyless       |          |
| Army green Door Trim, Floating Ball        |          |
| Multi-Information Display,                 |          |
| Rear View w/Integrated Backup Camera,      |          |
| JBL Audio System, Leather-Trimmed          |          |
| Steering Wheel, Rear View Wiper,           |          |
| Rear Privacy Glass, TRD 6-Spoke            |          |
| Special Edition Alloy Wheels w/BF Goodrich |          |
| P265/75R16 & Wheel Lock, Trail Team Badge  |          |
|                                            |          |
| Carpet Floor Mats & Cargo Mats             | \$222.00 |
|                                            |          |
| Armrest Passenger Side                     | \$125.00 |
|                                            |          |
| Destination Charge                         | \$484.00 |
|                                            |          |
|                                            |          |